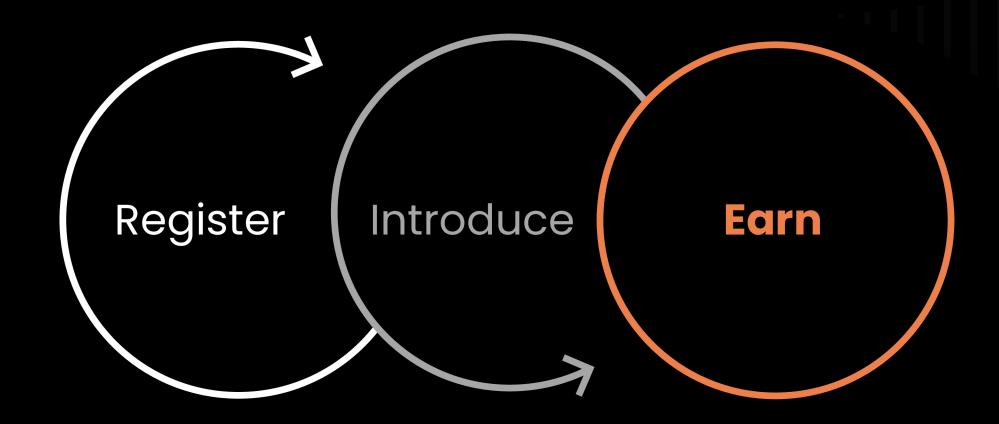

## How Does It Work?

Sign Up to CMS Prime to get your partner link;
 use it to refer clients to CMS Prime.

Reach new goals, increasing the number of referred and active clients.

Use your CRM Portal to track your progress.

### Get Started

Briefly elaborate on how to enroll in our IB Program.

**SHARE PARTNER LINK** 

Share your link on your social or network.

**OBTAIN CLIENTS** 

Aquire clients under your refferal.

**CLIENTS TRADE** 

Push clients to deposit and trade.

**YOU GET REWARDED** 

Get rewarded on every lot traded by them.

Become A Partner, Join Our Family!